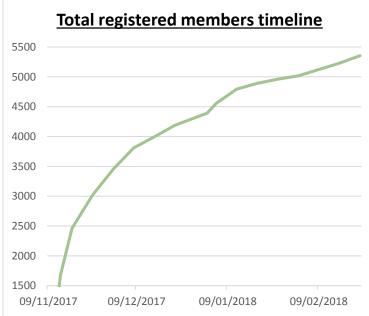

# **MEMBER SELF SERVICE – Pension Board – 27/02/18**











## **CONTACT US TASKS**

| 825 | MSSKEY Key requests (7.71 per day) |
|-----|------------------------------------|
| 184 | MSSENQ Enquiry tasks               |
| 12  | MSSEST Estimate tasks              |
| 36  | MSSRET Retirement tasks            |
| 17  | MSSTRVT Transfer tasks             |
| 249 | Contact Us Tasks (2.35 per day)    |

#### **BENEFIT PROJECTIONS**

10,697 BENEFIT PROJECTIONS CALCULATED

99.97 per day (107 days)

#### **EXPRESSION OF WISH**

989 CHANGES OF EXPRESSION OF WISH

9.24 per day (107 days)

### **ELECTED FOR POSTAL CORRESPONDANCE**

264 OF POTENTIAL 31,275 MEMBERS

0.84%

**ACTIVE** 14

**DEFERRED** 243

**PENSIONER**