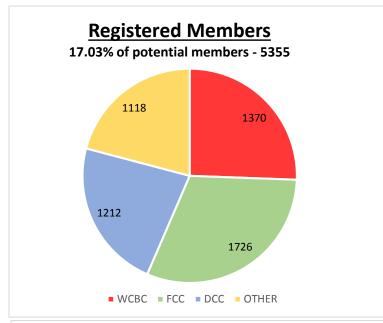

# **MEMBER SELF SERVICE – Pension Board – 27/02/18**











## **CONTACT US TASKS**

| 825 | MSSKEY Key requests (7.71 per day) |
|-----|------------------------------------|
| 184 | MSSENQ Enquiry tasks               |
| 12  | MSSEST Estimate tasks              |
| 36  | MSSRET Retirement tasks            |
| 17  | MSSTRVT Transfer tasks             |
| 249 | Contact Us Tasks (2.35 per day)    |

#### **BENEFIT PROJECTIONS**

10,697 BENEFIT PROJECTIONS CALCULATED

99.97 per day (107 days)

#### **EXPRESSION OF WISH**

989 CHANGES OF EXPRESSION OF WISH

9.24 per day (107 days)

### **ELECTED FOR POSTAL CORRESPONDANCE**

264 OF POTENTIAL 31,275 MEMBERS

0.84%

**ACTIVE** 14

**DEFERRED** 243

**PENSIONER**