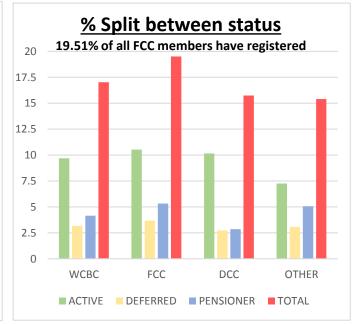

# **MEMBER SELF SERVICE – Pension Board – 27/02/18**











## **CONTACT US TASKS**

| 825 | MSSKEY Key requests (7.71 per day) |
|-----|------------------------------------|
| 184 | MSSENQ Enquiry tasks               |
| 12  | MSSEST Estimate tasks              |
| 36  | MSSRET Retirement tasks            |
| 17  | MSSTRVT Transfer tasks             |
| 249 | Contact Us Tasks (2.35 per day)    |

#### **BENEFIT PROJECTIONS**

10,697 BENEFIT PROJECTIONS CALCULATED

99.97 per day (107 days)

#### **EXPRESSION OF WISH**

989 CHANGES OF EXPRESSION OF WISH

9.24 per day (107 days)

### **ELECTED FOR POSTAL CORRESPONDANCE**

264 OF POTENTIAL 31,275 MEMBERS

0.84%

**ACTIVE** 14

**DEFERRED** 243

**PENSIONER**