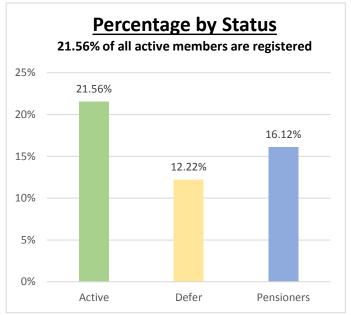

# **MEMBER SELF SERVICE – Pension Board – 27/02/18**











## **CONTACT US TASKS**

| 825 | MSSKEY Key requests (7.71 per day) |
|-----|------------------------------------|
| 184 | MSSENQ Enquiry tasks               |
| 12  | MSSEST Estimate tasks              |
| 36  | MSSRET Retirement tasks            |
| 17  | MSSTRVT Transfer tasks             |
| 249 | Contact Us Tasks (2.35 per day)    |

#### **BENEFIT PROJECTIONS**

10,697 BENEFIT PROJECTIONS CALCULATED

99.97 per day (107 days)

#### **EXPRESSION OF WISH**

989 CHANGES OF EXPRESSION OF WISH

9.24 per day (107 days)

### **ELECTED FOR POSTAL CORRESPONDANCE**

264 OF POTENTIAL 31,275 MEMBERS

0.84%

**ACTIVE** 14

**DEFERRED** 243

**PENSIONER**